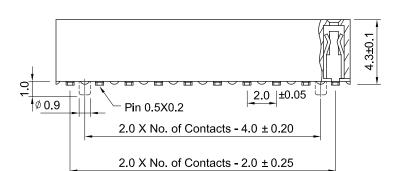

|         | 4.6±0.1 |
|---------|---------|
| 4.5±0.2 | 6.0±0.2 |

| General Tolerance |           |  |  |
|-------------------|-----------|--|--|
| X. ± 0.50         | X.° ± 5°  |  |  |
| .X ± 0.20         | .X° ± 2°  |  |  |
| .XX ± 0.10        | .XX° ± 1° |  |  |
| Units : mm        |           |  |  |