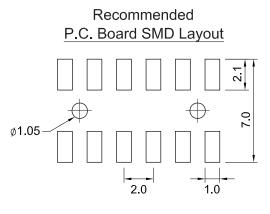

## Female Header Straight, Dual Row, SMD Type FH2C-SD-4346 Series

Pitch: 2.00mm

## Specifications

Current Rating: 2 Amps Insulator Resistance: 1000 Megohms min. Contact Resistance: 20 m ohms max. Dielectric Withstanding: AC 500V Operating Temperature : -40°C ~ +125°C Contact Material: Phosphor Bronze Insulator Material: Polyester, UL 94V-0, Nylon-6T Contact Plated: See Option / Standard = Full Gold Flash