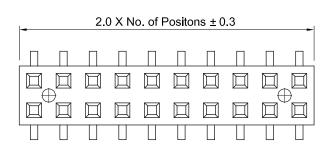

## Female Header Straight, Dual Row, SMD Type FH2C-SD-4346 Series

Pitch: 2.00mm

## Specifications

Current Rating: 2 Amps Insulator Resistance: 1000 Megohms min. Contact Resistance: 20 m ohms max. Dielectric Withstanding: AC 500V Operating Temperature : -40°C ~ +125°C Contact Material: Phosphor Bronze Insulator Material: Polyester, UL 94V-0, Nylon-6T Contact Plated: See Option / Standard = Full Gold Flash